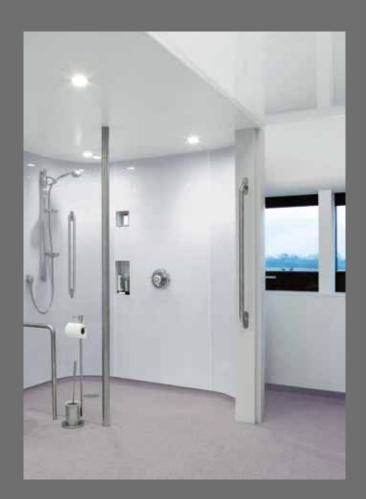

## A complete solution

Altro Aquarius has been designed to fit perfectly with Altro Whiterock<sup>™</sup> hygienic wall cladding, where sold, forming a sealed, watertight system for enhanced safety and hygiene. It creates an impressive high-end look and allows tailored designs, resulting in exactly the look and feel required.