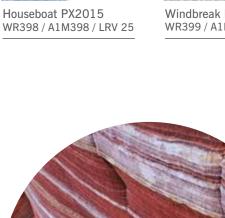

#### Relaxing tones

Soothe and calm with blues, green and purples

Seahorse PX2011 WR394 / A1M394 / LRV 47

Beach Hut PX2012 WR395 / A1M395 / LRV 37

Windbreak PX2016 WR399 / A1M399 / LRV 38

Deckchair PX2013 WR396 / A1M396 / LRV 50