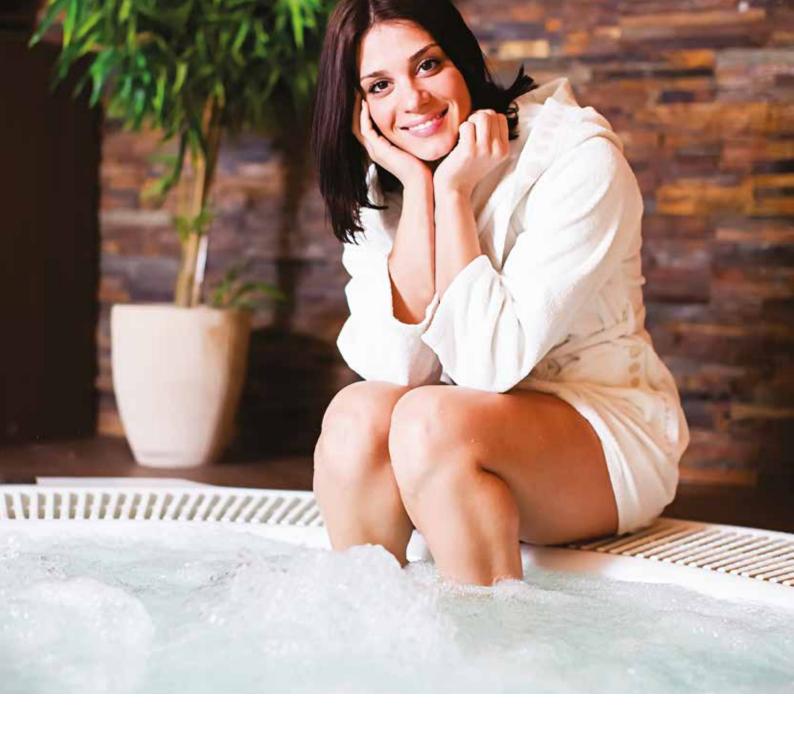

## high-performance safety flooring and demands for domestic-style flooring

The new Altro Aquarius nature-inspired shades and soft finish give a high-end look for spas and residential use where people want to feel relaxed and not conscious of the fact they're walking on safety flooring; it shouldn't cross their minds. Altro Aquarius enables people to take their safety for granted. This also makes it the perfect choice for home adaptations, where keeping vulnerable users and their carers safe is paramount. Being able to put Altro safety flooring into a home environment helps maintain independence, playing a role in keeping someone in their own home for as long as possible.

Altro Aquarius performs against common contaminants found in wet environments including shampoo, conditioner and shower gel\*\*. It provides a high level of slip resistance whether wet or dry, so there is less pressure on maintenance teams to keep the flooring dry. This means that carers can focus on bathing, drying and dressing residents without having to worry about themselves or their patient slipping.